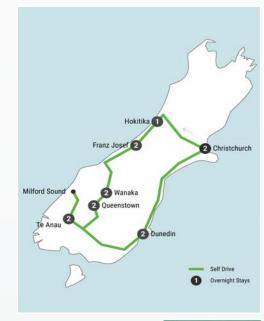

Slow down and discover the hidden gems that are often missed when travelling from one location to the next. This 14 day itinerary will give you time to stop at places such as Thunder Creek Falls, an impressive 96m waterfall which can be seen while driving from Franz Josef to Wanaka

## **Package Inclusions:**

- 14 Days Car Hire based on a Toyota Corolla Auto or similar
- 13 Nights Accommodation in 3.5 star centrally located hotels
- Ruby Island Cruise on Lake Wanaka
- Gibbston Valley Wine & Cheese Tour
- Milford Sound Cruise including Lunch
- Entry to Larnach Castle & Gardens