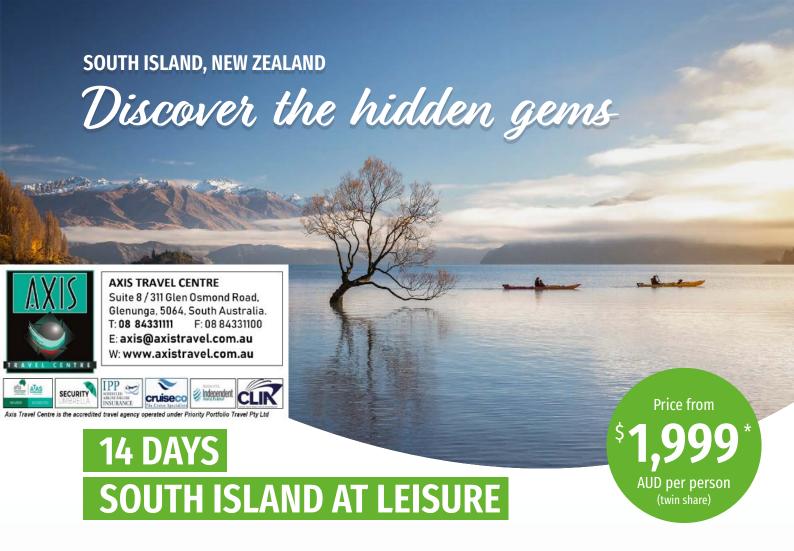

Slow down and discover the hidden gems that are often missed when travelling from one location to the next. This 14 day itinerary will give you time to stop at places such as Thunder Creek Falls, an impressive 96m waterfall which can be seen while driving from Franz Josef to Wanaka