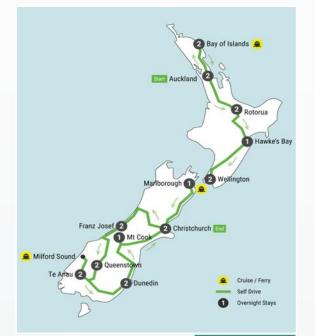

## **22 DAYS BEST OF BOTH ISLANDS**

AUD per person (twin share)

Price from

One of our most popular self-drive itineraries, there's no better way to explore the best of New Zealand. Covering both islands, you will visit the beautiful Bay of Islands, geothermal Rotorua and the wine region of Hawke's Bay in the North. Exploring the South, you will see the whale-watching capital of Kaikoura, Mt Cook - New Zealand's highest mountain as well as the spectacular southern fiords of Milford Sound.