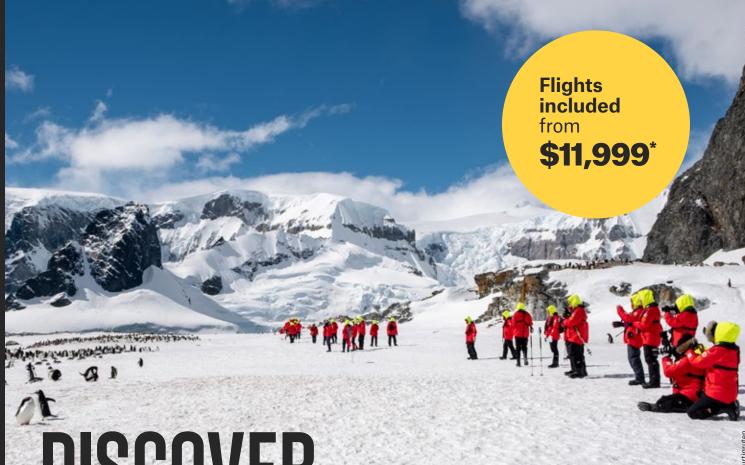

## DISCOVER ANTARCTICA

## All-Inclusive with Flights

A once in a lifetime experience, Antarctica is a must-see destination. A frozen landscape teeming with fantastic wildlife: penguins, seals, whales and birds. Guests can enjoy an all-inclusive Antarctica expedition from \$11,999\* per person twin share.

## Antarctica Cruises

International return flights ex AU/NZ included

Extra Pre and Post Accommodation

All Transfers

Meal time drinks package

Landings, activities, expedition boat cruising and more

FROM

\$11,999\*