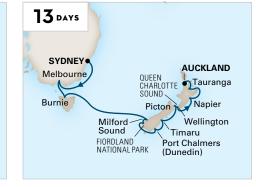

#### **AUSTRALIA & NEW ZEALAND**

SYDNEY TO AUCKLAND

Noordam

**2023:** Jan 14

Note: Milford Sound is a service call exclusively for shore excursions. Guests are not able to disembark for general shore leave.