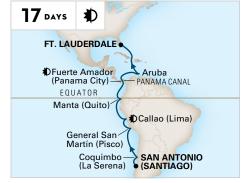

#### **EXPERIENCE A FULL TRANSIT OF THE PANAMA CANAL**

as you make your way south from Ft. Lauderdale to San Antonio (Santiago), Chile, on a Panama Canal & Inca Discovery voyage.

#### 2022-2023 SOUTH AMERICA & ANTARCTICA CRUISES

| SHIP      | CRUISE                        | DAYS | CRUISE FROM            | CRUISE TO              | <b>DEPARTURES</b>            |
|-----------|-------------------------------|------|------------------------|------------------------|------------------------------|
| Oosterdam | Panama Canal & Inca Discovery | 17   | Ft. Lauderdale         | San Antonio (Santiago) | 2022: Nov 19                 |
| Oosterdam | South America Passage         | 14   | San Antonio (Santiago) | Buenos Aires           | 2022: Dec 6<br>2023: Feb 24  |
| Oosterdam | South America & Antarctica    | 22   | Buenos Aires           | San Antonio (Santiago) | 2022: Dec 20★<br>2023: Feb 2 |
| Oosterdam | South America & Antarctica    | 22   | San Antonio (Santiago) | Buenos Aires           | 2023: Jan 11                 |
| Oosterdam | South America Passage         | 14   | Buenos Aires           | San Antonio (Santiago) | 2023: Mar 10                 |
| Oosterdam | Inca & Panama Canal Discovery | 17   | San Antonio (Santiago) | Ft. Lauderdale         | 2023: Mar 24                 |

# PANAMA CANAL & INCA DISCOVERY

FT. LAUDERDALE TO SAN ANTONIO (SANTIAGO)

Oosterdam

2022: Nov 19