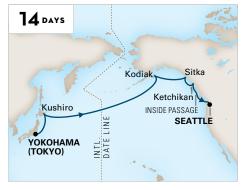

#### **NORTH PACIFIC CROSSING**

SEATTLE TO YOKOHAMA (TOKYO)

Westerdam **2022:** Sep 25

Note: This sailing is 15 calendar days in length.

#### **NORTH PACIFIC CROSSING**

YOKOHAMA (TOKYO) TO SEATTLE

Westerdam **2023:** Apr 24

Note: This sailing is 13 calendar days in length.

For the most up-to-date details and fares see hollandamerica.com.

10 hollandamerica.com