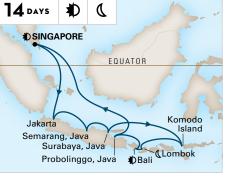

**VISIT SIX COUNTRIES IN TWO WEEKS** on select itineraries, with stops in China, the Philippines, Malaysia, Vietnam, Thailand and Singapore.

**IMMERSE YOURSELF IN INDONESIA'S WONDERS,** from the black-sand beaches of Bali to the massive "dragons" of Komodo Island on our 14-day Indonesian Discovery voyage.