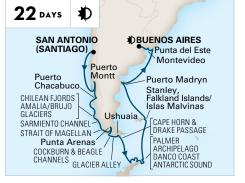

# SOUTH AMERICA & ANTARCTICA BUENOS AIRES TO SAN ANTONIO (SANTIAGO)

Oosterdam

**2022:** Dec 20**\* 2023:** Feb 2

\_\_\_\_

 $\star$  Celebrate the holidays on this sailing.

#### **SOUTH AMERICA & ANTARCTICA**

SAN ANTONIO (SANTIAGO) TO BUENOS AIRES
Oosterdam

**2023:** Jan 11

Evening Stay. Departure between 10:00pm and Midnight.
 Extended Stay. Departure leaving the next calendar day.