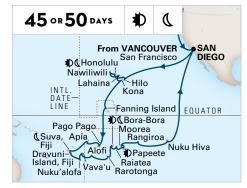

# 2022–2023 AUSTRALIA, NEW ZEALAND & SOUTH PACIFIC CRUISES

| SHIP      | CRUISE                        | DAYS | CRUISE FROM | CRUISE TO | DEPARTURES           |
|-----------|-------------------------------|------|-------------|-----------|----------------------|
| Zuiderdam | Tales of the South Pacific    | 50   | Vancouver   | San Diego | 2022: Sep 28         |
| Zuiderdam | Tales of the South Pacific    | 45   | San Diego   | San Diego | 2022: Oct 3          |
| Noordam   | South Pacific Crossing        | 34   | San Diego   | Sydney    | 2022: Oct 8          |
| Noordam   | Australia Circumnavigation    | 35   | Sydney      | Sydney    | 2022: Nov 12         |
| Noordam   | New Zealand Discovery Holiday | 16   | Sydney      | Sydney    | 2022: Dec 17★        |
| Noordam   | New Zealand Discovery         | 12   | Sydney      | Sydney    | 2023: Jan 2          |
| Noordam   | Australia & New Zealand       | 13   | Sydney      | Auckland  | 2023: Jan 14         |
| Noordam   | Australia & New Zealand       | 15   | Auckland    | Sydney    | 2023: Jan 27         |
| Noordam   | Australia & New Zealand       | 14   | Sydney      | Auckland  | 2023: Feb 11         |
| Zuiderdam | Hawaii, Tahiti & Marquesas    | 35   | San Diego   | San Diego | 2023: Feb 18         |
| Noordam   | Australia & New Zealand       | 14   | Auckland    | Sydney    | 2023: Feb 25; Mar 25 |
| Noordam   | Australia & New Zealand       | 14   | Sydney      | Auckland  | 2023: Mar 11         |
| Noordam   | South Pacific Crossing        | 25   | Sydney      | Vancouver | 2023: Apr 8          |

#### TALES OF THE SOUTH PACIFIC

VANCOUVER TO SAN DIEGO OR ROUNDTRIP SAN DIEGO

uiderdam

**2022:** Sep 28 50-Day Vancouver to San Diego Oct 3 45-Day Roundtrip San Diego

#### **SOUTH PACIFIC CROSSING**

SAN DIEGO TO SYDNEY

Noordam **2022:** Oct 8

Note: This sailing is 35 calendar days in length.