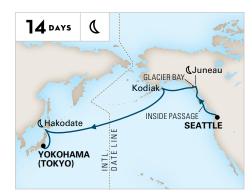

#### **NORTH PACIFIC CROSSING**

SEATTLE TO YOKOHAMA (TOKYO)

Westerdam **2022:** Sep 25

Note: This sailing is 15 calendar days in length.