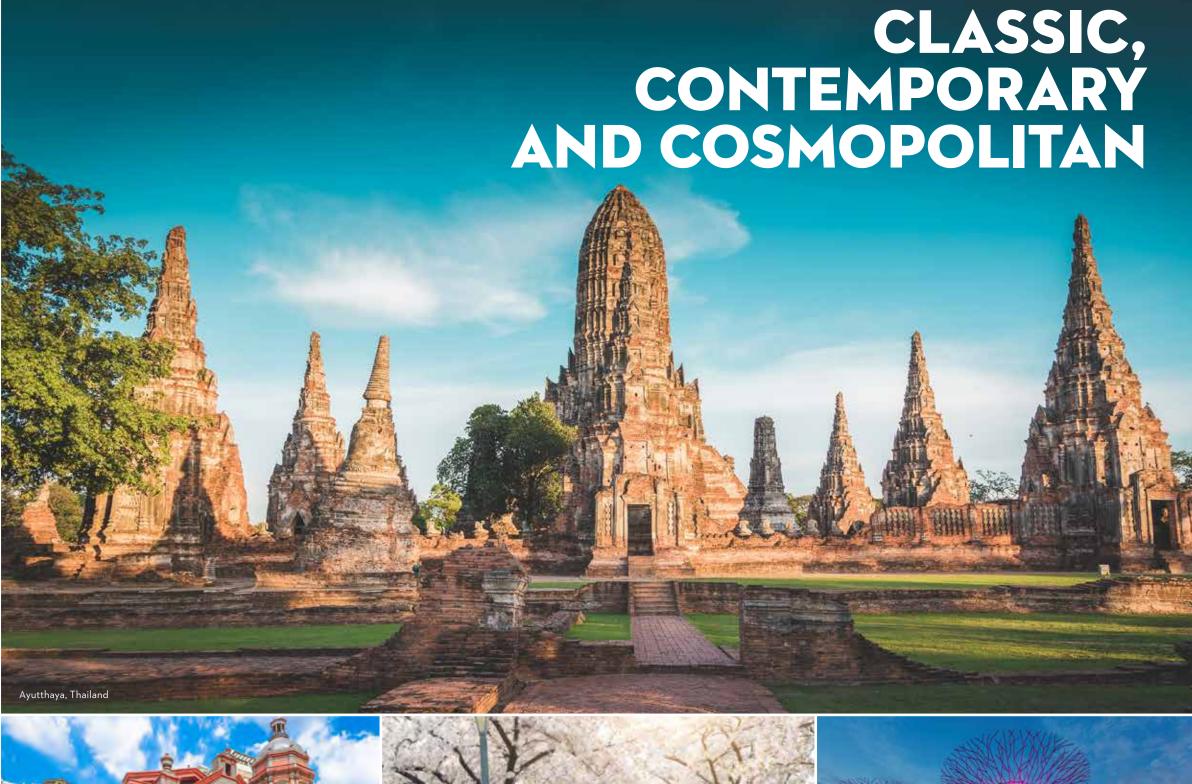

**CHOOSE FROM FIVE JAPAN ITINERARIES** to discover kinetic city streets, hushed temples and revered ramen spots.

**EXTENDED STAYS** in Shanghai, Laem Chabang (Bangkok), Singapore, Osaka and more allow extra time to explore. Marvel at Shanghai's surreal skyline on an evening walk along the Huangpu River or see Thailand's wondrous Ayutthaya, the ancient capital of Siam and a UNESCO World Heritage Site.