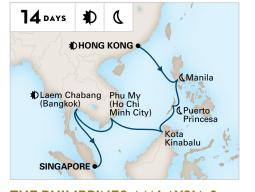

# THE PHILIPPINES, MALAYSIA & THAILAND

HONG KONG TO SINGAPORE

Westerdam **2022:** Nov 7 **2023:** Jan 2