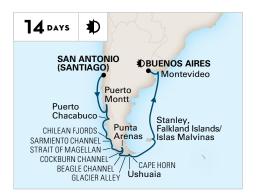

#### SOUTH AMERICA PASSAGE

SAN ANTONIO (SANTIAGO) TO BUENOS AIRES
Oosterdam

**2022:** Dec 6 **2023:** Feb 24

# SOUTH AMERICA & ANTARCTICA BUENOS AIRES TO SAN ANTONIO (SANTIAGO)

Oosterdam

**2022:** Dec 20**\* 2023:** Feb 2

\_\_\_\_

 $\star$  Celebrate the holidays on this sailing.