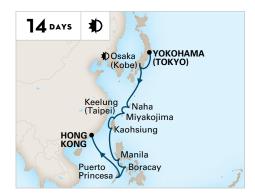

# JAPAN, TAIWAN & THE PHILIPPINES

YOKOHAMA (TOKYO) TO HONG KONG

Westerdam

**2022:** Oct 24 **2023:** Feb 13•

• This cruise visits Ishigaki in lieu of Miyakojima; see hollandamerica.com for details.