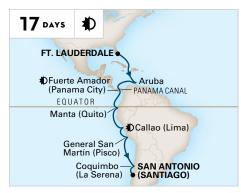

#### **EXPERIENCE A FULL TRANSIT OF THE PANAMA CANAL**

as you make your way south from Ft. Lauderdale to San Antonio (Santiago), Chile, on a Panama Canal & Inca Discovery voyage.

# PANAMA CANAL & INCA DISCOVERY

FT. LAUDERDALE TO SAN ANTONIO (SANTIAGO)

Oosterdam

2022: Nov 19