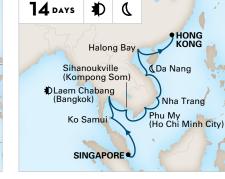

#### **FAR EAST DISCOVERY**

SINGAPORE TO HONG KONG

Westerdam 2022: Dec 19\* 2023: Jan 16

 $\bigstar$  Celebrate the holidays on this sailing.

ITINERARIES ASIA