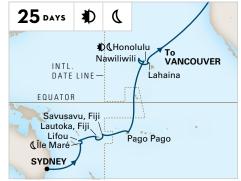

# 2022–2023 AUSTRALIA, NEW ZEALAND & SOUTH PACIFIC COLLECTORS' VOYAGES

| SHIP    | CRUISE                                     | DAYS | CRUISE FROM | CRUISE TO | DEPARTURES   |
|---------|--------------------------------------------|------|-------------|-----------|--------------|
| Noordam | South Pacific & Australia Circumnavigation | 69   | San Diego   | Sydney    | 2022: Oct 8  |
| Noordam | 🗪 New Zealand & South Pacific Crossing     | 39   | Auckland    | Vancouver | 2023: Mar 25 |

#### **SOUTH PACIFIC CROSSING**

SYDNEY TO VANCOUVER

Noordam

**2023:** Apr 8

Note: This sailing is 24 calendar days in length.

hollandamerica.com