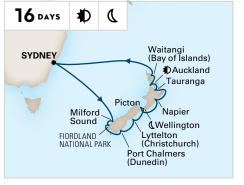

# NEW ZEALAND DISCOVERY HOLIDAY

**ROUNDTRIP SYDNEY** 

Noordam

**2022:** Dec 17★

★ Celebrate the holidays on this sailing.
Note: Milford Sound is a service call exclusively for shore excursions.
Guests are not able to disembark for general shore leave.