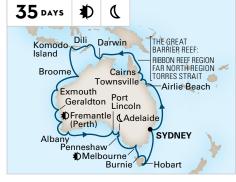

**CRUISE FIORDLAND NATIONAL PARK** with its breathtaking ice-carved fiords and pristine mountain-to-sea vistas.

**CIRCLE AUSTRALIA** on an unforgettable 35-day circumnavigation. Bask in the brilliant colours of the Great Barrier Reef and stand in awe at the crumbling limestone landmarks of the Great Ocean Road.

# 2022–2023 AUSTRALIA, NEW ZEALAND & SOUTH PACIFIC CRUISES

| SHIP      | CRUISE                        | DAYS | CRUISE FROM | CRUISE TO | DEPARTURES           |
|-----------|-------------------------------|------|-------------|-----------|----------------------|
| Zuiderdam | Tales of the South Pacific    | 50   | Vancouver   | San Diego | 2022: Sep 28         |
| Zuiderdam | Tales of the South Pacific    | 45   | San Diego   | San Diego | 2022: Oct 3          |
| Noordam   | South Pacific Crossing        | 34   | San Diego   | Sydney    | 2022: Oct 8          |
| Noordam   | Australia Circumnavigation    | 35   | Sydney      | Sydney    | 2022: Nov 12         |
| Noordam   | New Zealand Discovery Holiday | 16   | Sydney      | Sydney    | 2022: Dec 17★        |
| Noordam   | New Zealand Discovery         | 12   | Sydney      | Sydney    | 2023: Jan 2          |
| Noordam   | Australia & New Zealand       | 13   | Sydney      | Auckland  | 2023: Jan 14         |
| Noordam   | Australia & New Zealand       | 15   | Auckland    | Sydney    | 2023: Jan 27         |
| Noordam   | Australia & New Zealand       | 14   | Sydney      | Auckland  | 2023: Feb 11         |
| Zuiderdam | Hawaii, Tahiti & Marquesas    | 35   | San Diego   | San Diego | 2023: Feb 18         |
| Noordam   | Australia & New Zealand       | 14   | Auckland    | Sydney    | 2023: Feb 25; Mar 25 |
| Noordam   | Australia & New Zealand       | 14   | Sydney      | Auckland  | 2023: Mar 11         |
| Noordam   | South Pacific Crossing        | 25   | Sydney      | Vancouver | 2023: Apr 8          |