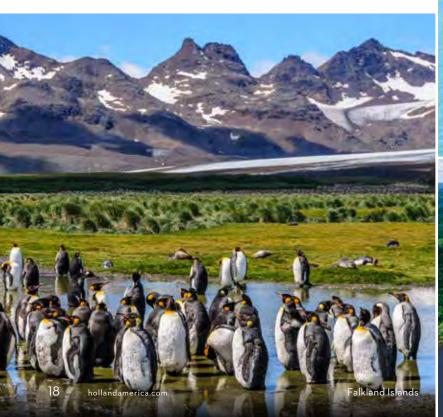

**SEE THE BEST OF SOUTH AMERICA**, from the lost cities of the Inca and Chile's fjords to Uruguay's Art Deco architecture and Argentina's gaucho lifestyle.

**SPEND FOUR FULL DAYS CRUISING ANTARCTICA** on select cruises, and soak in ice-covered landscapes and flocks of playful penguins.