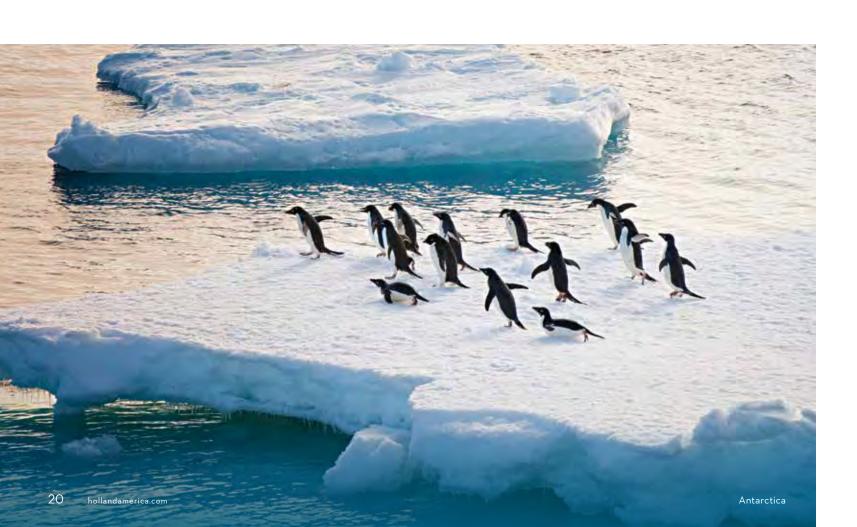

**SEE THE BEST OF SOUTH AMERICA**, from the lost cities of the Inca and Chile's fjords to Uruguay's Art Deco architecture and Argentina's gaucho lifestyle.

**SPEND FOUR FULL DAYS CRUISING ANTARCTICA** on select cruises, and soak in ice-covered landscapes and flocks of playful penguins.