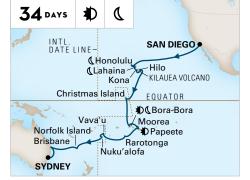

# 2022–2023 AUSTRALIA, NEW ZEALAND & SOUTH PACIFIC CRUISES

| SHIP      | CRUISE                        | DAYS | CRUISE FROM | CRUISE TO | DEPARTURES           |
|-----------|-------------------------------|------|-------------|-----------|----------------------|
| Zuiderdam | Tales of the South Pacific    | 50   | Vancouver   | San Diego | 2022: Sep 28         |
| Zuiderdam | Tales of the South Pacific    | 45   | San Diego   | San Diego | 2022: Oct 3          |
| Noordam   | South Pacific Crossing        | 34   | San Diego   | Sydney    | 2022: Oct 8          |
| Noordam   | Australia Circumnavigation    | 35   | Sydney      | Sydney    | 2022: Nov 12         |
| Noordam   | New Zealand Discovery Holiday | 16   | Sydney      | Sydney    | 2022: Dec 17★        |
| Noordam   | New Zealand Discovery         | 12   | Sydney      | Sydney    | 2023: Jan 2          |
| Noordam   | Australia & New Zealand       | 13   | Sydney      | Auckland  | 2023: Jan 14         |
| Noordam   | Australia & New Zealand       | 15   | Auckland    | Sydney    | 2023: Jan 27         |
| Noordam   | Australia & New Zealand       | 14   | Sydney      | Auckland  | 2023: Feb 11         |
| Zuiderdam | Hawaii, Tahiti & Marquesas    | 35   | San Diego   | San Diego | 2023: Feb 18         |
| Noordam   | Australia & New Zealand       | 14   | Auckland    | Sydney    | 2023: Feb 25; Mar 25 |
| Noordam   | Australia & New Zealand       | 14   | Sydney      | Auckland  | 2023: Mar 11         |
| Noordam   | South Pacific Crossing        | 25   | Sydney      | Vancouver | 2023: Apr 8          |

#### **SOUTH PACIFIC CROSSING**

SAN DIEGO TO SYDNEY

Noordam **2022:** Oct 8

Note: This sailing is 35 calendar days in length.