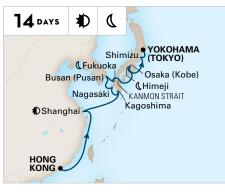

#### **CHINA & JAPAN**

HONG KONG TO YOKOHAMA (TOKYO)

Westerdam **2023:** Jan 30; Feb 27