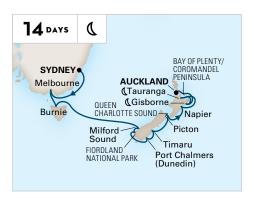

#### **AUSTRALIA & NEW ZEALAND**

SYDNEY TO AUCKLAND

Noordam

**2023:** Jan 14

Note: Milford Sound is a service call exclusively for shore excursions. Guests are not able to disembark for general shore leave.

#### **AUSTRALIA & NEW ZEALAND**

SYDNEY TO AUCKLAND

Noordam **2023:** Feb 11

Note: Milford Sound is a service call exclusively for shore excursions. Guests are not able to disembark for general shore leave.

#### **AUSTRALIA & NEW ZEALAND**

SYDNEY TO AUCKLAND

Noordam

**2023:** Mar 11

Note: Milford Sound is a service call exclusively for shore excursions. Guests are not able to disembark for general shore leave.