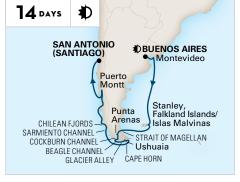

#### SOUTH AMERICA PASSAGE

SAN ANTONIO (SANTIAGO) TO BUENOS AIRES
Oosterdam

**2022:** Dec 6 **2023:** Feb 24

# SOUTH AMERICA & ANTARCTICA BUENOS AIRES TO SAN ANTONIO (SANTIAGO)

Oosterdam

**2022:** Dec 20**\* 2023:** Feb 2

\_\_\_\_

 $\star$  Celebrate the holidays on this sailing.