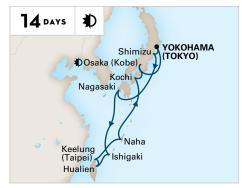

# JAPAN, TAIWAN & THE PHILIPPINES

YOKOHAMA (TOKYO) TO HONG KONG

Westerdam

**2022:** Oct 24 **2023:** Feb 13•

• This cruise visits Ishigaki in lieu of Miyakojima; see hollandamerica.com for details.