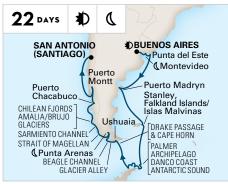

# SOUTH AMERICA & ANTARCTICA BUENOS AIRES TO SAN ANTONIO (SANTIAGO)

Oosterdam

**2022:** Dec 20**\* 2023:** Feb 2

\_\_\_\_

 $\star$  Celebrate the holidays on this sailing.

#### **SOUTH AMERICA & ANTARCTICA**

SAN ANTONIO (SANTIAGO) TO BUENOS AIRES
Oosterdam

**2023:** Jan 11

Evening Stay. Departure between 10:00pm and Midnight.
 Extended Stay. Departure leaving the next calendar day.