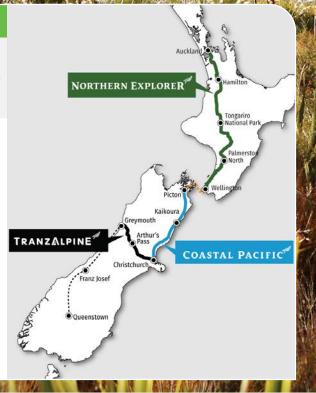

## THE GREAT JOURNEYS OF NEW ZEALAND

This once-in-a-lifetime experience will see you explore the scenic wonders of New Zealand from Queenstown to Auckland aboard three iconic train journeys. Traverse the South Island's breathtaking natural landscapes aboard the world-famous TranzAlpine. Journey to the top of the south along the spectacular coastline with the Coastal Pacific, cruise the Cook Strait before navigating through the rugged terrain on the historic Northern Explorer.

## Inclusions:

- 12 nights of superior 4 Star centrally located Accommodation
- 5 days Car Hire in a Compact Auto from Queenstown to Greymouth
- TranzAlpine Rail Journey from Greymouth to Christchurch
- · Coastal Pacific Rail Journey from Christchurch to Picton
- · Interislander Ferry Journey from Picton to Wellington
- · Northern Explorer Rail Journey from Wellington to Auckland