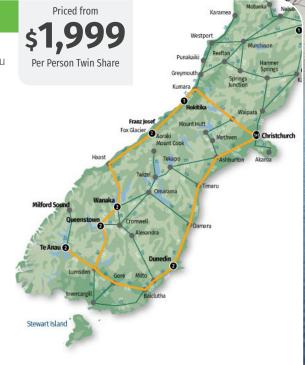

## **CHRISTCHURCH RETURN SELF-DRIVE**

Slow down and appreciate the hidden gems that are often missed when travelling from one location to the next. This 14 day itinerary will give you time to stop at places such as Thunder Creek Falls, an impressive 96m waterfall which can be seen while driving from Franz Josef to Wanaka.

## Inclusions:

- 14 days car hire with Thrifty based on a Toyota Corolla auto or similar
- 1 night pre & 1 night post at Ramada Suites, Christchurch
- 1 night at Bella Vista, Hokitika
- · 2 nights at Bella Vista, Franz Josef
- · 2 nights at Wanaka Hotel, Wanaka
- A Taste of Wanaka Wine Tour
- 2 nights at Rydges Lakeland Resort, Queenstown
- Queenstown Skyline Gondola Ride
- 2 nights at Distinction Luxmore Hotel, Te Anau
- Milford Sound Cruise including lunch & transport
- 2 nights at Quest, Dunedin
- Entry to Larnach Castle & Gardens