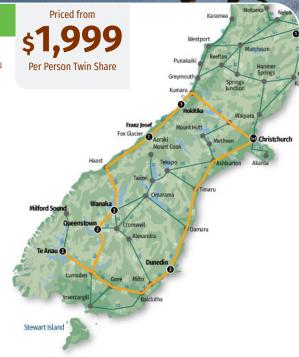

- 14 days car hire with Thrifty based on a Toyota Corolla auto or similar
- 1 night pre & 1 night post at Chateau On The Park, Christchurch
- · 1 night at Bella Vista, Hokitika
- · 2 nights at Bella Vista, Franz Josef
- · 2 nights at Wanaka Hotel, Wanaka
- · A Taste of Wanaka Wine Tour
- · 2 nights at Rydges Lakeland Resort, Queenstown
- · Queenstown Skyline Gondola Ride
- · 2 nights at Distinction Luxmore Hotel, Te Anau
- · Milford Sound Cruise including lunch & return coach from Te Anau
- · 2 nights at Quest, Dunedin
- Entry to Larnach Castle & Gardens

Travel Dates: 01 May - 30 September 2021